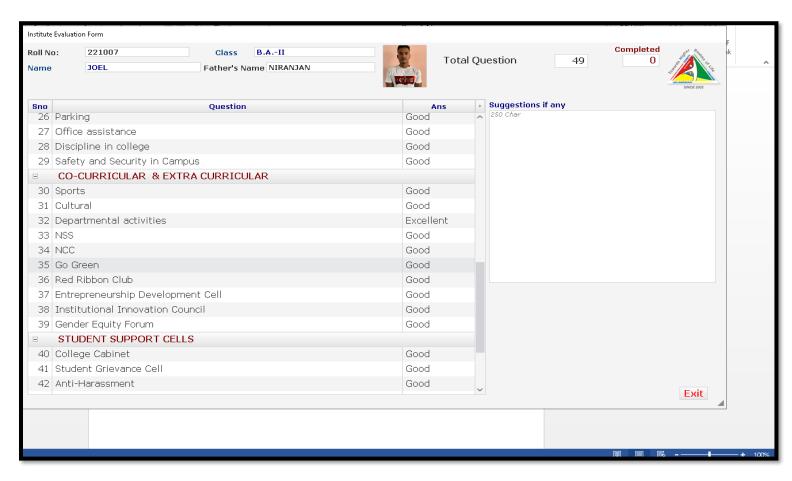

## **Trinity College Jalandhar**

### **Students Feedback**

## **Sample Form**

## Part I: Feedback about Institution







#### Part II: Teachers Evaluation



| Coverall content design of curriculum       33       77       15       4         Relation of content of curriculum to industry requirement       24       77       24       4         Course plan is made available and course outcome and program outcome well communicated in advance       31       73       22       3         Use of audito visual aids/activity oriented methodology       25       68       30       6         Coverage of syltabus in class       54       60       11       4         Fairness in internal evaluation /House Examination/Class Assessment       40       61       20       8         Timely disclosure of result by college       25       84       18       2         Labs facility       47       52       20       10         Library fac