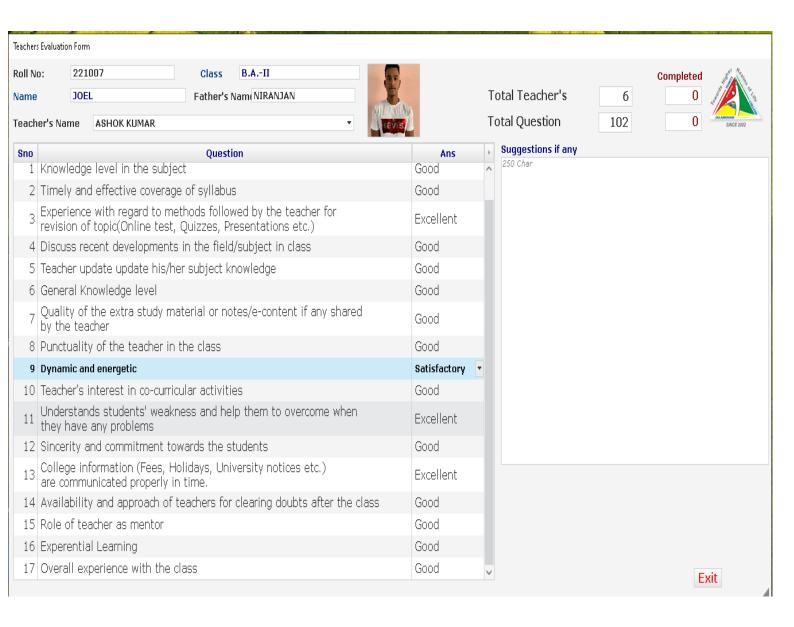

#### Part II: Teachers Evaluation

| Coverall content design of curriculum       33       77       15       4         Relation of content of curriculum to industry requirement       24       77       24       4         Course plan is made available and course outcome and program outcome well communicated in advance       31       73       22       3         Use of audito visual aids/activity oriented methodology       25       68       30       6         Coverage of syltabus in class       54       60       11       4         Fairness in internal evaluation /House Examination/Class Assessment       40       61       20       8         Timely disclosure of result by college       25       84       18       2         Labs facility       47       52       20       10         Library facility       50       57       14       8         Certificate Courses/Add On Courses/ Crash Courses/Bridge Courses       34       72       18       5         Personal Attention to Slow and Fast Learners       51       57       16       5         INFRASTRUCTURE       Excellent       Good       Satisfactory       Invatisfactory         Classrooms       21       70       21       17         E-Library       30       69       1 |
|--------------------------------------------------------------------------------------------------------------------------------------------------------------------------------------------------------------------------------------------------------------------------------------------------------------------------------------------------------------------------------------------------------------------------------------------------------------------------------------------------------------------------------------------------------------------------------------------------------------------------------------------------------------------------------------------------------------------------------------------------------------------------------------------------------------------------------------------------------------------------------------------------------------------------------------------------------------------------------------------------------------------------------------------------------------------------------------------------------------------------------------------------------------------------------------------------------------------------------|
| Course plan is made available and course outcome and program outcome well communicated in advance   25   68   30   6                                                                                                                                                                                                                                                                                                                                                                                                                                                                                                                                                                                                                                                                                                                                                                                                                                                                                                                                                                                                                                                                                                           |
| Use of audio visual aids/activity oriented methodology                                                                                                                                                                                                                                                                                                                                                                                                                                                                                                                                                                                                                                                                                                                                                                                                                                                                                                                                                                                                                                                                                                                                                                         |
| Coverage of syllabus in class       54       60       11       4         Fairness in internal evaluation /House Examination/Class Assessment       40       61       20       8         Timely disclosure of result by college       25       84       18       2         Labs facility       47       52       20       10         Library facility       50       57       14       8         Certificate Courses/Add On Courses/ Crash Courses/Bridge Courses offered by the college suppliment the curriculum       34       72       18       5         Personal Attention to Slow and Fast Learners       51       57       16       5         Total       414       738       208       59         INFRASTRUCTURE       Excellent       Good       Satisfactory       Unsatisfactory         Classrooms       21       70       21       17         E-Library       30       69       18       12         Science Lab       20       75       23       11                                                                                                                                                                                                                                                               |
| Fairness in internal evaluation / House Examination/Class Assessment                                                                                                                                                                                                                                                                                                                                                                                                                                                                                                                                                                                                                                                                                                                                                                                                                                                                                                                                                                                                                                                                                                                                                           |
| Timely disclosure of result by college                                                                                                                                                                                                                                                                                                                                                                                                                                                                                                                                                                                                                                                                                                                                                                                                                                                                                                                                                                                                                                                                                                                                                                                         |
| Labs facility       47       52       20       10         Library facility       50       57       14       8         Certificate Courses/Add On Courses/ Crash Courses/Bridge Courses offered by the college suppliment the curriculum       34       72       18       5         Personal Attention to Slow and Fast Learners       51       57       16       5         INFRASTRUCTURE       Excellent       Good       Satisfactory       Unsatisfactory         Classrooms       21       70       21       17         E-Library       30       69       18       12         Science Lab       20       75       23       11                                                                                                                                                                                                                                                                                                                                                                                                                                                                                                                                                                                              |
| Library facility 50 57 14 8 Certificate Courses/Add On Courses/ Crash Courses/Bridge Courses offered by the college suppliment the curriculum 51 57 16 57 16 55 16 57 16 55 16 57 16 59 16 59 16 59 16 16 59 16 16 16 16 16 16 16 16 16 16 16 16 16                                                                                                                                                                                                                                                                                                                                                                                                                                                                                                                                                                                                                                                                                                                                                                                                                                                                                                                                                                            |
| Certificate Courses/Add On Courses/ Crash Courses/Bridge Courses offered by the college suppliment the curriculum  Personal Attention to Slow and Fast Learners  Total  A14  72  18  5  16  5  16  5  10  17  18  18  18  18  18  18  19  19  10  10  10  10  10  10  10  10                                                                                                                                                                                                                                                                                                                                                                                                                                                                                                                                                                                                                                                                                                                                                                                                                                                                                                                                                   |
| Personal Attention to Slow and Fast Learners  51 57 16 5  Total 414 738 208 59  INFRASTRUCTURE  Classrooms  E-Library  Science Lab  51 57 16 5  Rood Satisfactory  Unsatisfactory  17 21 70 21 17  20 75 23 11                                                                                                                                                                                                                                                                                                                                                                                                                                                                                                                                                                                                                                                                                                                                                                                                                                                                                                                                                                                                                 |
| Total 414 738 208 59  INFRASTRUCTURE  Classrooms  E-Library  Science Lab  Total 414 738 208 59  Excellent Good Satisfactory Unsatisfactory  121 70 21 17  12 30 69 18 12  20 75 23 11                                                                                                                                                                                                                                                                                                                                                                                                                                                                                                                                                                                                                                                                                                                                                                                                                                                                                                                                                                                                                                          |
| INFRASTRUCTURE  Classrooms  Excellent  Good  Satisfactory  Unsatisfactory  17  17  E-Library  30 69 18 12  Science Lab                                                                                                                                                                                                                                                                                                                                                                                                                                                                                                                                                                                                                                                                                                                                                                                                                                                                                                                                                                                                                                                                                                         |
| Classrooms       21       70       21       17         E-Library       30       69       18       12         Science Lab       20       75       23       11                                                                                                                                                                                                                                                                                                                                                                                                                                                                                                                                                                                                                                                                                                                                                                                                                                                                                                                                                                                                                                                                   |
| E-Library 30 69 18 12 Science Lab 20 75 23 11                                                                                                                                                                                                                                                                                                                                                                                                                                                                                                                                                                                                                                                                                                                                                                                                                                                                                                                                                                                                                                                                                                                                                                                  |
| Science Lab 20 75 23 11                                                                                                                                                                                                                                                                                                                                                                                                                                                                                                                                                                                                                                                                                                                                                                                                                                                                                                                                                                                                                                                                                                                                                                                                        |
|                                                                                                                                                                                                                                                                                                                                                                                                                                                                                                                                                                                                                                                                                                                                                                                                                                                                                                                                                                                                                                                                                                                                                                                                                                |
| Cosmetology Lab         57         50         14         8                                                                                                                                                                                                                                                                                                                                                                                                                                                                                                                                                                                                                                                                                                                                                                                                                                                                                                                                                                                                                                                                                                                                                                     |
|                                                                                                                                                                                                                                                                                                                                                                                                                                                                                                                                                                                                                                                                                                                                                                                                                                                                                                                                                                                                                                                                                                                                                                                                                                |
| Computer Lab 61 51 9 8                                                                                                                                                                                                                                                                                                                                                                                                                                                                                                                                                                                                                                                                                                                                                                                                                                                                                                                                                                                                                                                                                                                                                                                                         |
| Auditorium 26 69 16 18                                                                                                                                                                                                                                                                                                                                                                                                                                                                                                                                                                                                                                                                                                                                                                                                                                                                                                                                                                                                                                                                                                                                                                                                         |
| Common Room 14 44 22 49                                                                                                                                                                                                                                                                                                                                                                                                                                                                                                                                                                                                                                                                                                                                                                                                                                                                                                                                                                                                                                                                                                                                                                                                        |
| Transport Facility 16 70 30 13                                                                                                                                                                                                                                                                                                                                                                                                                                                                                                                                                                                                                                                                                                                                                                                                                                                                                                                                                                                                                                                                                                                                                                                                 |
| Canteen 8 47 35 39                                                                                                                                                                                                                                                                                                                                                                                                                                                                                                                                                                                                                                                                                                                                                                                                                                                                                                                                                                                                                                                                                                                                                                                                             |
| Gymnasium 31 67 20 11                                                                                                                                                                                                                                                                                                                                                                                                                                                                                                                                                                                                                                                                                                                                                                                                                                                                                                                                                                                                                                                                                                                                                                                                          |
| Playgrounds 21 62 28 18                                                                                                                                                                                                                                                                                                                                                                                                                                                                                                                                                                                                                                                                                                                                                                                                                                                                                                                                                                                                                                                                                                                                                                                                        |
| Overall 23 68 25 13                                                                                                                                                                                                                                                                                                                                                                                                                                                                                                                                                                                                                                                                                                                                                                                                                                                                                                                                                                                                                                                                                                                                                                                                            |