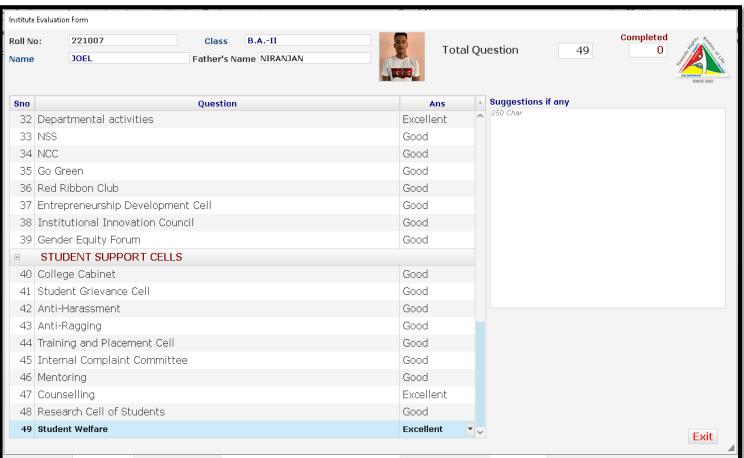

## **Trinity College Jalandhar**

### **Students Feedback**

## **Sample Form**

## Part I: Feedback about Institution







#### Part II: Teachers Evaluation



| Coverall content design of curriculum       33       77       15       4         Relation of content of curriculum to industry requirement       24       77       24       4         Course plan is made available and course outcome and program outcome well communicated in advance       31       73       22       3         Use of audito visual aids/activity oriented methodology       25       68       30       6         Coverage of syltabus in class       54       60       11       4         Fairness in internal evaluation /House Examination/Class Assessment       40       61       20       8         Timely disclosure of result by college       25       84       18       2         Labs facility       47       52       20       10         Library facil