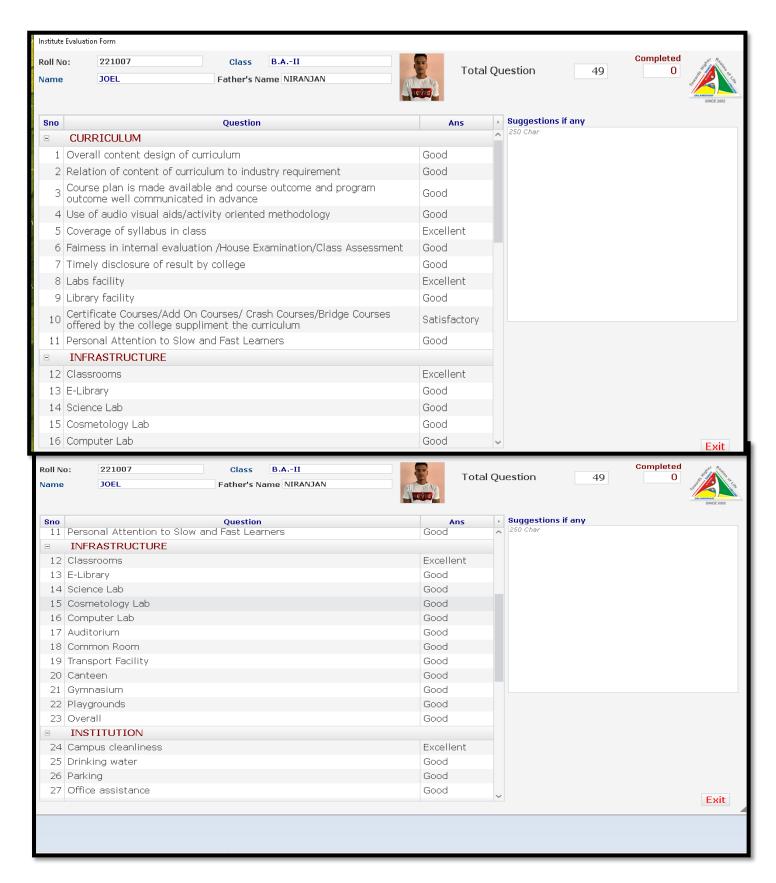

## **Trinity College Jalandhar**

### **Students Feedback**

## **Sample Form**

## Part I: Feedback about Institution







#### Part II: Teachers Evaluation



| Coverall content design of curriculum       33       77       15       4         Relation of content of curriculum to industry requirement       24       77       24       4         Course plan is made available and course outcome and program outcome well communicated in advance       31       73       22       3         Use of audito visual aids/activity oriented methodology       25       68       30       6         Coverage of syltabus in class       54       60       11       4         Fairness in internal evaluation /House Examination/Class Assessment       40       61       20       8         Timely disclosure of result by college       25       84       18       2         Labs facility       47       52       20       10         Library f